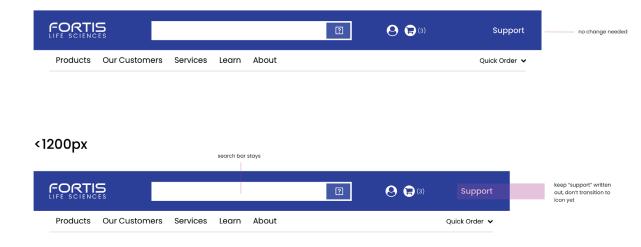

Another big project that I worked while at Fortis was an information architecture overhaul. I led a workshop on site that kickstarted the process, reorganized the webpages, and redesigned the website mega-menu to support this new architecture.

### >1200px