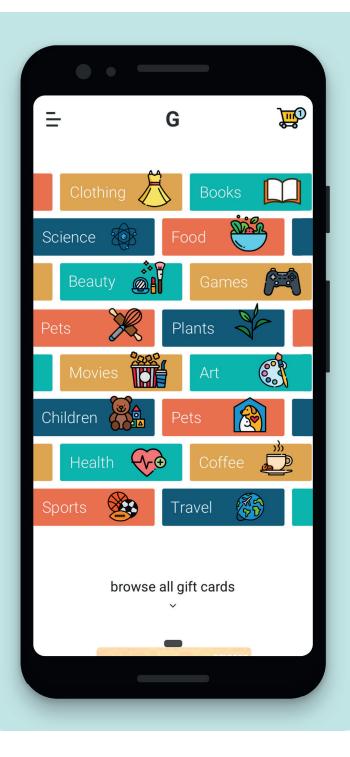

### Web Design

Giftcards.com is one of the various products owned by BlackHawk Network. In the start of 2021, I proposed and presented a new concept for the website. This design included ideas that were brand new to the company - such as custom combining multiple brands onto one gift card, scheduling gift cards to be sent annually, and reminders to send gift cards on special holidays, anniversaries or birthdays.