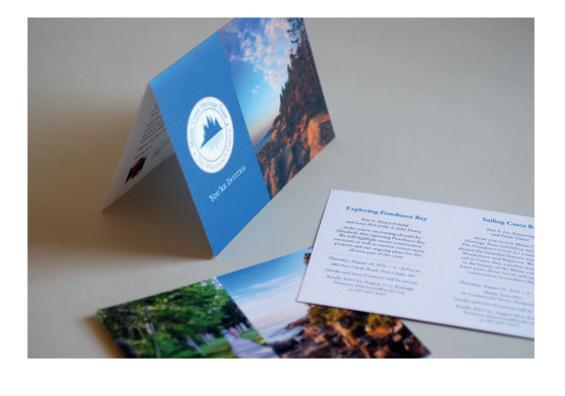

### Print Design, T-Shirt Design

While working for Puelle Design, I primarily owned the Maine Coast Heritage Trust and Sunday River accounts. It was my job to really get to know these brands and produce the materials from start (concept) to finish (hot off the press).