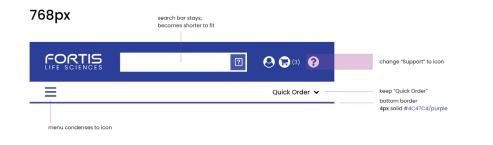

Another big project that I worked while at Fortis was an information architecture overhaul. I led a workshop on site that kickstarted the process, reorganized the webpages, and redesigned the website mega-menu to support this new architecture.

### <768px