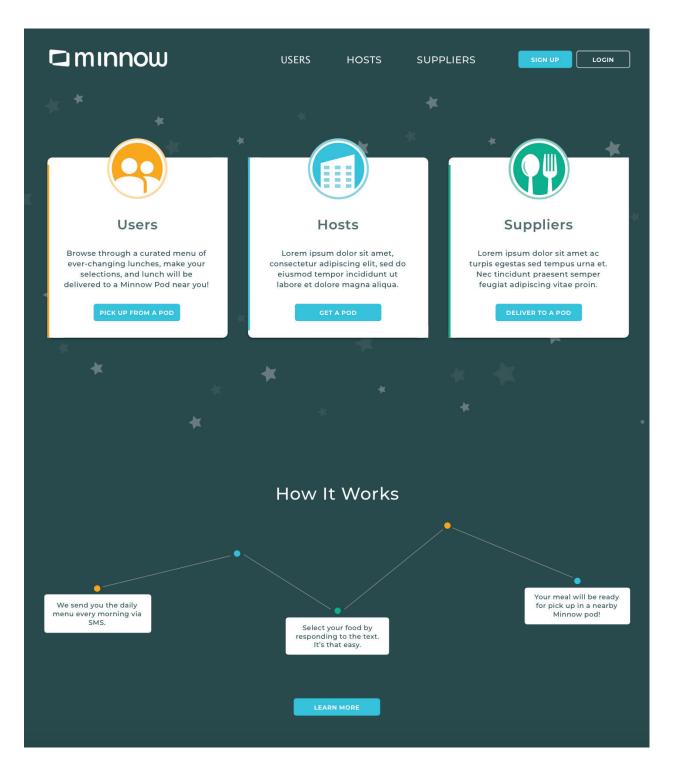

### MINNOW

### Application & Web Design

Minnow was a start up venture based out of Portland, OR with developers in Portland, ME with an objective to change how professionals experience their meals. Users could login in their Minnow account, order lunch, and pick it up in one of various climate-controlled pods located around the city. The app would notify the user when their food was ready as well as provide promotional content and rewards for frequent buyers.