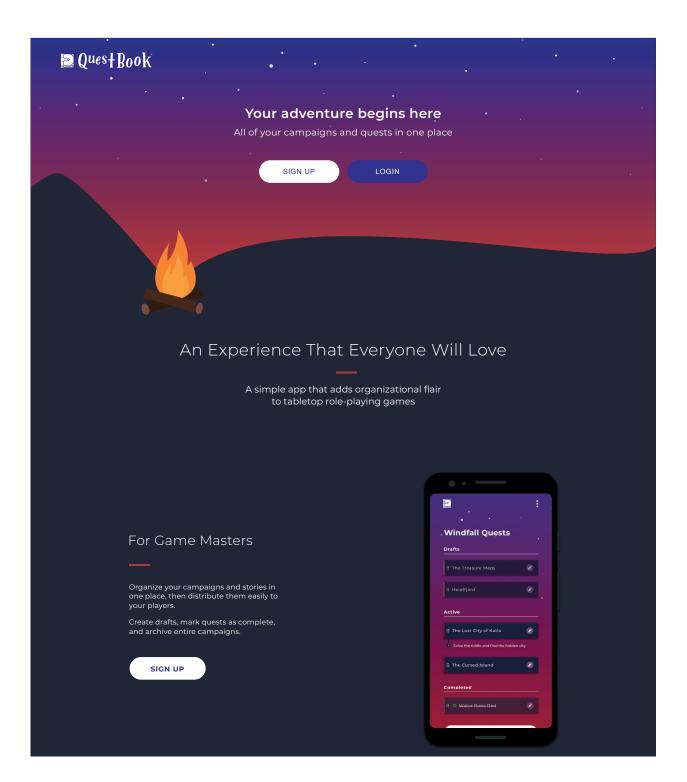

### QUESTBOOK

### Branding, Web Design, Application Design

A mobile and web application that allows game masters to share in-game initiatives with players. The game master has her own unique view with notes and drafts that the players cannot access until those entries are published. Players receive push notifications when a quest or objective has been updated.