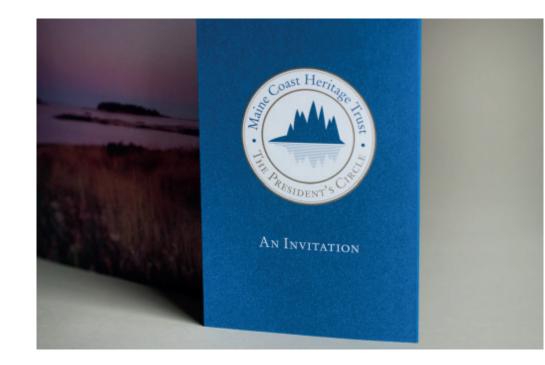

### Print Design, T-Shirt Design

While working for Puelle Design, I primarily owned the Maine Coast Heritage Trust and Sunday River accounts. It was my job to really get to know these brands and produce the materials from start (concept) to finish (hot off the press).