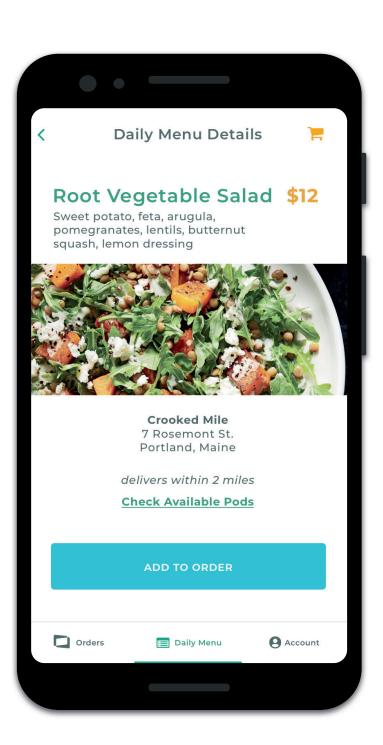

### MINNOW

### Application & Web Design

Minnow was a start up venture based out of Portland, OR with developers in Portland, ME with an objective to change how professionals experience their meals. Users could login in their Minnow account, order lunch, and pick it up in one of various climate-controlled pods located around the city. The app would notify the user when their food was ready as well as provide promotional content and rewards for frequent buyers.