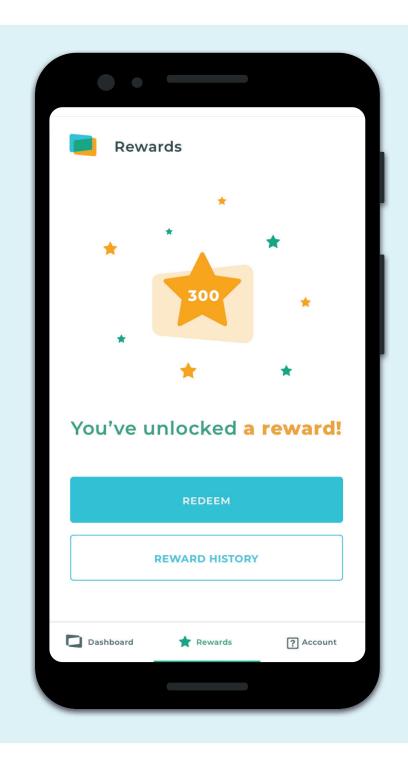

### MINNOW

### Application & Web Design

Minnow was a start up venture based out of Portland, OR with developers in Portland, ME with an objective to change how professionals experience their meals. Users could login in their Minnow account, order lunch, and pick it up in one of various climate-controlled pods located around the city. The app would notify the user when their food was ready as well as provide promotional content and rewards for frequent buyers.