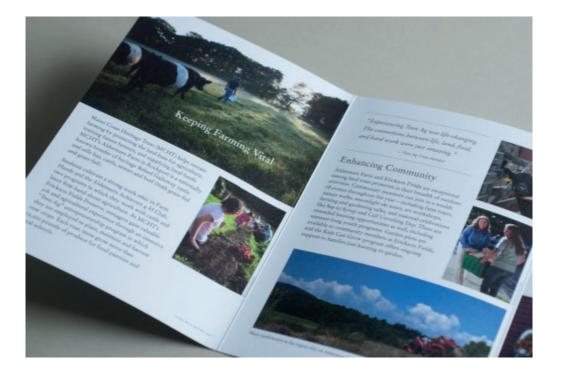

### Print Design, T-Shirt Design

While working for Puelle Design, I primarily owned the Maine Coast Heritage Trust and Sunday River accounts. It was my job to really get to know these brands and produce the materials from start (concept) to finish (hot off the press).