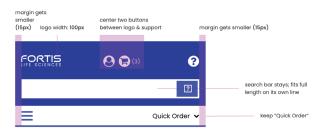

### Web Design, User Experience Design

My work for Fortis Life Sciences included a home page redesign to fit with the future messaging of the company in the style of multiple widgets.

While at Fortis, I also spearheaded dozens of user experience and design improvements. Included with the delivery of these materials to the product and engineering teams was a specification doc. I provided a spec doc with every design change that I instituted.

Another big project that I worked while at Fortis was an information architecture overhaul. I led a workshop on site that kickstarted the process, reorganized the webpages, and redesigned the website mega-menu to support this new architecture.