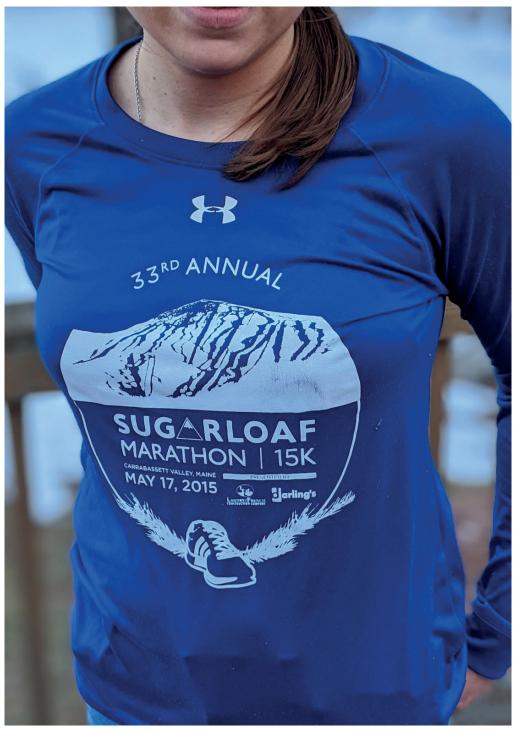

### Print Design, T-Shirt Design

While working for Puelle Design, I primarily owned the Maine Coast Heritage Trust and Sunday River accounts. It was my job to really get to know these brands and produce the materials from start (concept) to finish (hot off the press).