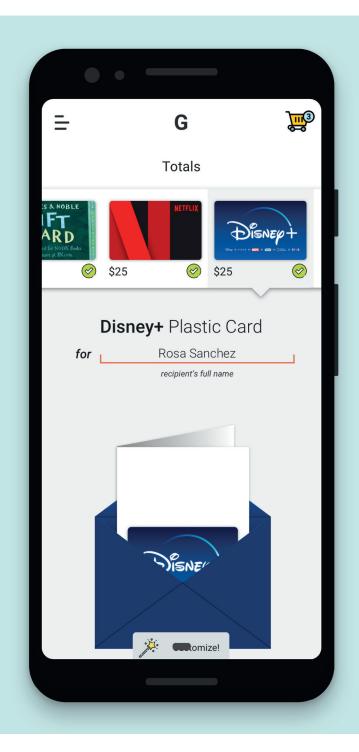

### Web Design

Giftcards.com is one of the various products owned by BlackHawk Network. In the start of 2021, I proposed and presented a new concept for the website. This design included ideas that were brand new to the company - such as custom combining multiple brands onto one gift card, scheduling gift cards to be sent annually, and reminders to send gift cards on special holidays, anniversaries or birthdays.