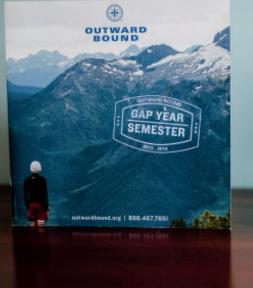

# OUTWARD BOUND

### Print Design, Web Design

Working for Outward Bound was one of the most rewarding experiences of my career. I absolutely loved the people that I worked with, the mission behind the company, and the brand itself. I had complete design autonomy over the materials that I was producing and worked with a stellar team to redesign the website. While this work was done many years ago, I'm still so excited by the energy and story behind each of the materials.